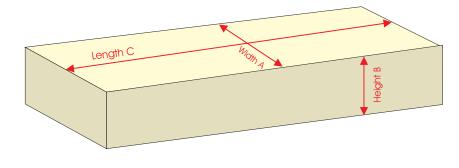

### Bed throws and bedspreads.

Width

Measure the width of the bed.

Height

Measure the height of the bed from the floor to the surface of the bed. If you don't want the throw touching the floor then deduct your desired amount, we recommend 2 cm.

Length

Measure the distance between the end of the bed and the headboard. If required add any extra to tuck under the pillow.

#### Width

Measure the width of the bed.

Height

Measure the height of the bed from the floor to the surface of the bed. If you don't want the throw touching the floor then deduct your desired amount, we recommend 2 cm.

Length

Decide on the length required. Typically these will be 75cm, 100cm or 125cm, but you can have any size required.